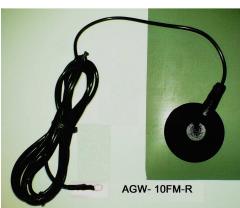

**AGW-6FM-C** Floor mat grounding wire 6' with banana plug end. AGW-6FM-CC Floor mat grounding wire 6' with banana plug end and an alligator clip **AGW-10FM-R** Floor mat grounding wire 10' with ring terminal end.

**AGW-10FM-R** Floor mat grounding wire with ring terminal end.

Material: Molded Low Profile dome cap Connection to the Ground: Ring Terminal

Resistance: 1 M Ohm

Cord: 10' black 7 strand wire, insulation black PVC

Snap: Molded in 3/8"(10mm) male snap

Color: Black

Note: On demand we can produce AGW-10FM-R0 - Grounding wire

without a resistor

# **Product Notes and Features**

• Reliable Path to Ground • Molded Dome Cap • Low Profile Design Easily attaches to floor mats. Its molded dome cap reduces tripping and allows chairs to easily roll over them.