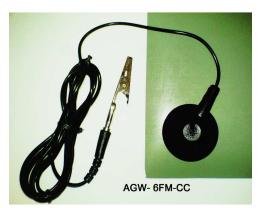

**AGW-6FM-C** Floor mat grounding wire 6' with banana plug end. AGW-6FM-CC Floor mat grounding wire 6' with banana plug end and an alligator clip **AGW-10FM-R** Floor mat grounding wire 10' with ring terminal end.

# **AGW-6FM-CC** Floor mat grounding wire with banana plug end and an alligator clip.

Material: Molded Low Profile dome cap

Connection to the Ground: Banana plug and Alligator Clip

Resistance: 1 M Ohm

Cord: 6' black 7 strand wire, insulation black PVC

Snap: Molded in 3/8"(10mm) male snap

Color: Black

### **Product Notes and Features**

• Reliable Path to Ground • Molded Dome Cap • Low Profile Design Easily attaches to floor mats. Its molded dome cap reduces tripping and allows chairs to easily roll over them.