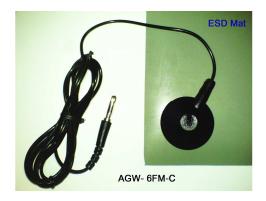

**AGW-6FM-C** Floor mat grounding wire 6' with banana plug end. AGW-6FM-CC Floor mat grounding wire 6' with banana plug end and an alligator clip **AGW-10FM-R** Floor mat grounding wire 10' with ring terminal end.

**AGW-6FM-C** Floor mat grounding wire with banana plug end.

Material: Molded Low Profile dome cap Connection to the Ground: Banana plug

Resistance: 1 M Ohm

Cord: 6' black 7 strand wire, insulation black PVC

Snap: Molded in 3/8"(10mm) male snap

Color: Black

Note: On demand we can produce AGW-6FM-C0 - Grounding wire

without a resistor

#### **Product Notes and Features**

• Reliable Path to Ground • Molded Dome Cap • Low Profile Design Easily attaches to floor mats. Its molded dome cap reduces tripping and allows chairs to easily roll over them.