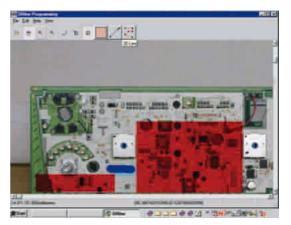

## OFFLINE PROGRAMMING SOFTWARE

FastPath is an efficient offline programming tool to create programming routines for any PVA automated robot at your desktop. This capability allows an operator to begin the programming process without the presence of a machine so initial process implementation is accelerated and machine utilization is improved. FastPath contains a Windows® interface for creating spray areas or multi-dimensional lines.

FastPath has many integrated features including:

- ▲ Flexible graphical file image import options
- ▲ CAD file import eliminates distortion evident in digital photographs
- ▲ Click and drag program creation of area fills and lines
- ▲ Windows® interface design increases simplicity
- Multi-colored programming functions allow the operator to decipher different dispensing routines
- ▲ Transparent coverage area allows component and marker identification