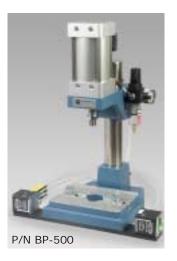

Our smallest footprint air press with output to 800 psi, adjustable column, 3" stroke and keyway for easy tool mounting. Measures 16" x 10" x 16".

Compact hand press with 4" throat, 5" stroke, 8" shut height, 12" adjustable column, and 'T' slot with nuts for die mounting. Measures 9" x 10" x 24".