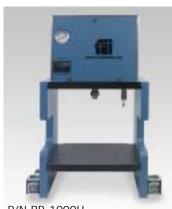

## BENCH PRESS OPTIONS FOR LIGHT ASSEMBLY WORK

P/N BP-1000U with upgrade package

Our mid-size 'C' frame press with two models and output to 1.4 ton, 4" stroke, and mounting plate with three sets of tapped holes. Measures  $18" \times 10" \times 26"$ .