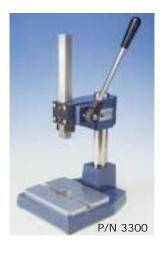

Our smallest footprint air press with output to 800 psi, adjustable column, 3" stroke and keyway for easy tool mounting. Measures 16" x 10" x 16".

Compact hand press with 4" throat, 5" stroke, 8" shut height, 12" adjustable column, and 'T' slot with nuts for die mounting. Measures 9" x 10" x 24".