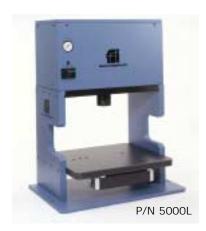

Our largest 'C' frame press with four models and output to 3.5 tons. 4" stroke, 12" x 13" bed area with mounting holes, speed control, filter/regulator, counter and front mounted air gauge are standard. Dim. 21" x 13.5" x 28".